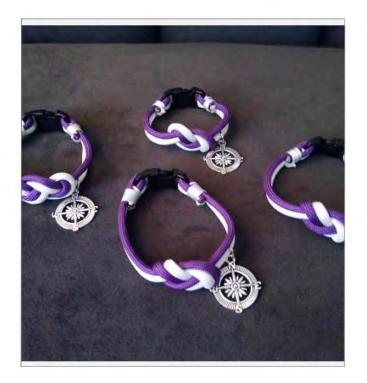

# **JEWELRY AND ACCESSORIES**

"STAY THE COURSE" NAUTICAL BRACELET \$10 EACH

10 Available

MAINE SEABAGS TOTEBAG WITH ROPE HANDLES AND SEAHORSE DESIGN, ZIPPER CLOSURE 11"w x 11.5"h x 5.5"d. EXCELLENT CONDITION AND PRICE \$70