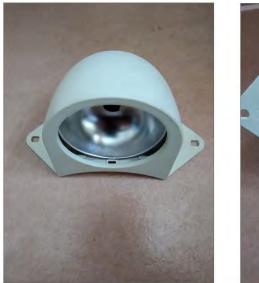

AQUA SIGNAL FOREDECK LIGHT MODEL SYLT \$15

AFI ELECTRIC BOAT HORN VERY GOOD CONDITION \$5

TWO BLADE FOLDING PROPELLOR FOR A 1" SHAFT RH160 10P 3 \$35

THREE BLADE FIXED PROPELLOR FOR A 1" SHAFT S1464 \$40