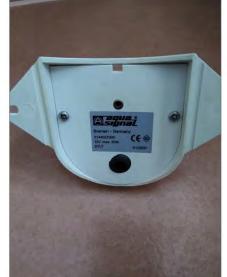

AQUA SIGNAL FOREDECK LIGHT MODEL SYLT \$15

AFI ELECTRIC BOAT HORN VERY GOOD CONDITION \$5

TWO BLADE FOLDING PROPELLOR FOR A 1" SHAFT RH160 10P 3 \$35

THREE BLADE FIXED PROPELLOR FOR A 1" SHAFT S1464 \$40