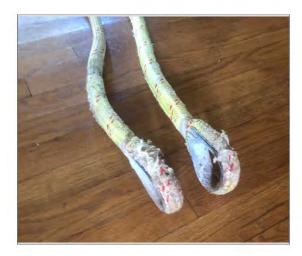

MOORING PENDANTS 15ft and 15ft 6in., 3/4 in. POLYDYNE WITH 4 in. EYES, GALVANIZED THIMBLES / CONDITION - WORN AT THE THIMBLES \$50 FOR THE PAIR - Note – 2 photos

SEAL HOUSING ASSEMBLY FOR JABSCO TOILET PUMP BRAND NEW \$10