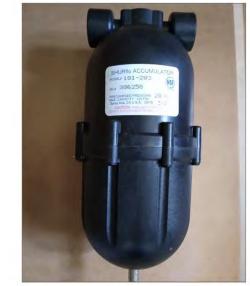

AQUA SIGNAL MASTHEAD LIGHT A-16 ALL AROUND 20 \$5

SHUR FLOW ACCUMULATOR MODEL 181-203 FOR FRESH WATER PRESSURE. \$20

PERKO BASKET REPLACEMENT STRAINER FOR RAW WATER INTAKE 1 13/16" x 6 1/4" – STAINLESS STEEL \$10