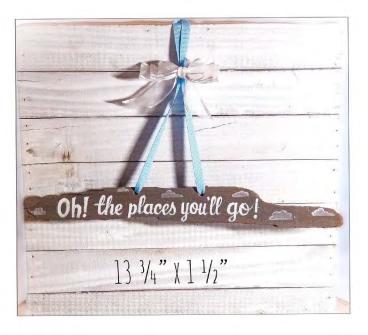

### CUSTOM HAND PAINTED SIGN Be Grateful \$20 + shipping

CUSTOM HAND PAINTED SIGN ROLL with it \$20 + shipping

CUSTOM HAND PAINTED SIGN Oh! The places you'll go \$20 + shipping

Create your own custom sign on this lovely wood plaque \$40 plus shipping