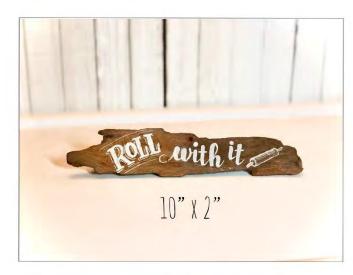

### CUSTOM HAND PAINTED SIGN Be Grateful \$20 + shipping

CUSTOM HAND PAINTED SIGN ROLL with it \$20 + shipping

CUSTOM HAND PAINTED SIGN Oh! The places you'll go \$20 + shipping

Create your own custom sign on this lovely wood plaque \$40 plus shipping