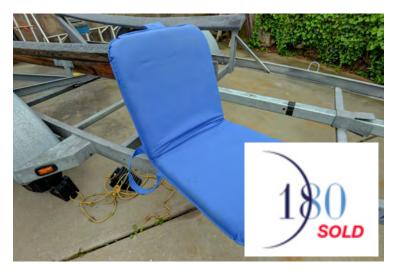

2 HARKEN ALUMINUM WINCH HANDLES 10" - NEW GREAT PRICE !! AT \$50 FOR THE PAIR

Two seat cushions for sale. Excellent condition. \$10 each.

**New with tag!** 96" Taylor Made mooring pick-up stick. \$70.

21' of 5/16ths inch used galvanized anchor chain. \$25