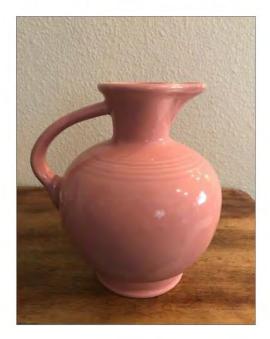

# **HOME GOODS**

CERAMIC ROSE PINK BREAD BASKET 0.5"l x 8.5"w x 4.25"h Excellent Condition \$10

FIESTA ROSE PINK CARAFE PITCHER 8"w x 8.5"h Excellent Condition \$10

JOHNSON BROTHERS ROSE PINK POTTERY PLATES FROM PORTUGAL 12.5" ROUND, SET OF 6 Excellent Condition \$30