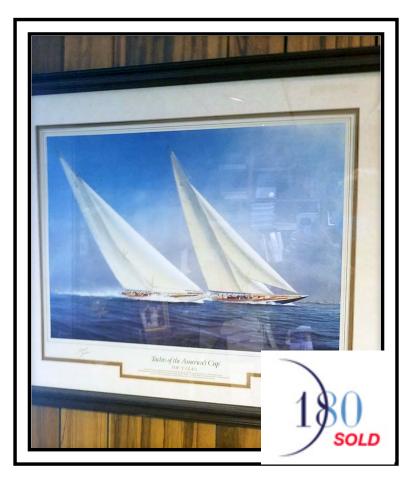

# Framed beach theme print 30x35" \$30

The Yachts of the America's Cup: The Big Racing Cutters \$50

The Yachts of the America's Cup: The J Class \$50