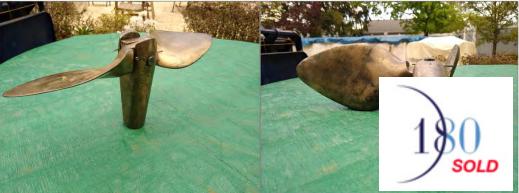

AQUA SIGNAL FOREDECK LIGHT MODEL SYLT \$15

AFI ELECTRIC BOAT HORN VERY GOOD CONDITION \$5

TWO BLADE FOLDING PROPELLOR FOR A 1" SHAFT RH160 10P 3 \$35

THREE BLADE FIXED PROPELLOR FOR A 1" SHAFT S1464 \$40