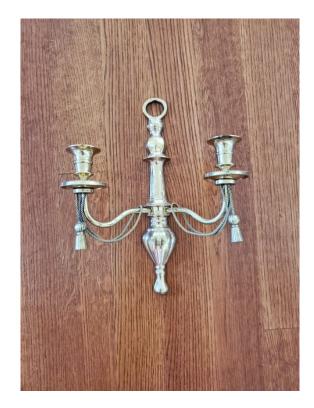

# **HOME GOODS**

**Brass Sconce** 15" H \$10

Brass Sconce 12" H x 10" W \$15.00

**Outboard Motor Cart.** \$30