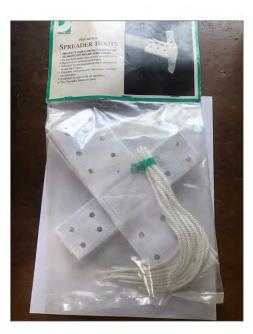

LACE UP SPREADER BOOTS BRAND NEW \$5

RONSTAN CLEAR START SAIL RACING WATCH AND MANUAL - GOOD CONDITION \$10

2 CHROME CLEATS 5 <sup>1</sup>/<sub>2</sub>" GOOD CONDITION \$5 FOR THE PAIR

EZ-STOW INFLATABLE BOAT FENDER 18" x 6" AND AIR PUMP. GOOD FOR AN INFLATABLE BOAT OR A SMALL BOAT \$5