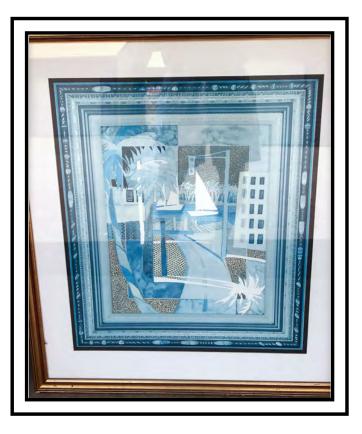

# Framed beach theme print 30x35" \$30

The Yachts of the America's Cup: The Big Racing Cutters \$50

The Yachts of the America's Cup: The J Class \$50