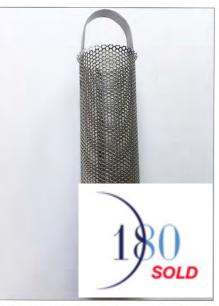

AQUA SIGNAL MASTHEAD LIGHT A-16 ALL AROUND 20 \$5

SHUR FLOW ACCUMULATOR MODEL 181-203 FOR FRESH WATER PRESSURE. \$20

PERKO BASKET REPLACEMENT STRAINER FOR RAW WATER INTAKE 1 13/16" x 6 1/4" – STAINLESS STEEL \$10