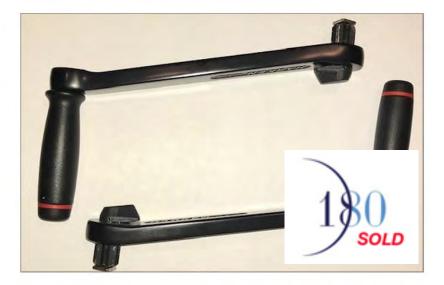

2 HARKEN ALUMINUM WINCH HANDLES 10" - NEW GREAT PRICE !! AT \$50 FOR THE PAIR

Two seat cushions for sale. Excellent condition. \$10 each.

**New with tag!** 96" Taylor Made mooring pick-up stick. \$70.

21' of 5/16ths inch used galvanized anchor chain. \$25