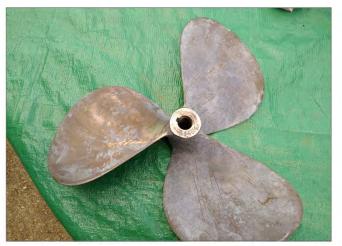

AQUA SIGNAL FOREDECK LIGHT MODEL SYLT \$15

AFI ELECTRIC BOAT HORN VERY GOOD CONDITION \$5

TWO BLADE FOLDING PROPELLOR FOR A 1" SHAFT RH160 10P 3 \$35

THREE BLADE FIXED PROPELLOR FOR A 1" SHAFT S1464 \$40