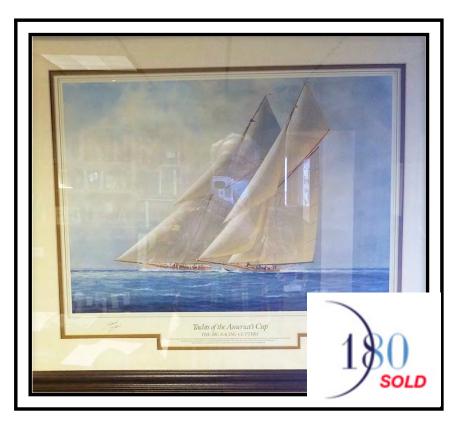

# Framed beach theme print 30x35" \$30

The Yachts of the America's Cup: The Big Racing Cutters \$50

The Yachts of the America's Cup: The J Class \$50