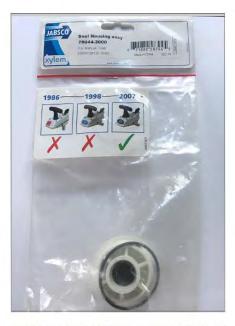

MOORING PENDANTS 15ft and 15ft 6in., 3/4 in. POLYDYNE WITH 4 in. EYES, GALVANIZED THIMBLES / CONDITION - WORN AT THE THIMBLES \$50 FOR THE PAIR - Note – 2 photos

SEAL HOUSING ASSEMBLY FOR JABSCO TOILET PUMP BRAND NEW \$10