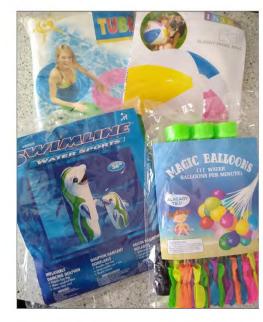

### HAND FORMED CERAMIC DISH WITH BLUE / GREEN ENAMEL 10.5"I X 4.5w "X 1.5h" \$20

COTTON KNITTED BABY'S BLANKET 50" x 60" "COUNTING SHEEP" \$45

**HOME GOODS** 

COLLECTION OF POOL TOYS (NEW) INCL. BEACH BALLS, THROW RINGS, DOLPHINS AND WATER BALLOONS \$5