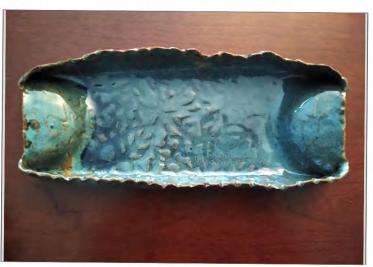

### HAND FORMED CERAMIC DISH WITH BLUE / GREEN ENAMEL 10.5"I X 4.5w "X 1.5h" \$20

COTTON KNITTED BABY'S BLANKET 50" x 60" "COUNTING SHEEP" \$45

**HOME GOODS** 

COLLECTION OF POOL TOYS (NEW) INCL. BEACH BALLS, THROW RINGS, DOLPHINS AND WATER BALLOONS \$5