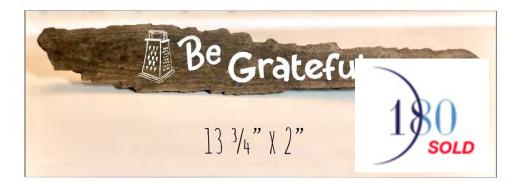

### CUSTOM HAND PAINTED SIGN Be Grateful \$20 + shipping

CUSTOM HAND PAINTED SIGN ROLL with it \$20 + shipping

CUSTOM HAND PAINTED SIGN Oh! The places you'll go \$20 + shipping

Create your own custom sign on this lovely wood plaque \$40 plus shipping