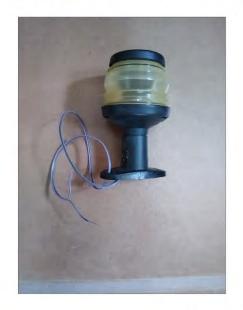

AQUA SIGNAL MASTHEAD LIGHT A-16 ALL AROUND 20 \$5

SHUR FLOW ACCUMULATOR MODEL 181-203 FOR FRESH WATER PRESSURE. \$20

PERKO BASKET REPLACEMENT STRAINER FOR RAW WATER INTAKE 1 13/16" x 6 1/4" – STAINLESS STEEL \$10