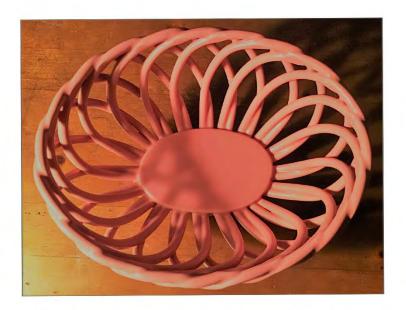

# **HOME GOODS**

CERAMIC ROSE PINK BREAD BASKET 0.5"l x 8.5"w x 4.25"h Excellent Condition \$10

FIESTA ROSE PINK CARAFE PITCHER 8"w x 8.5"h Excellent Condition \$10

JOHNSON BROTHERS ROSE PINK POTTERY PLATES FROM PORTUGAL 12.5" ROUND, SET OF 6 Excellent Condition \$30