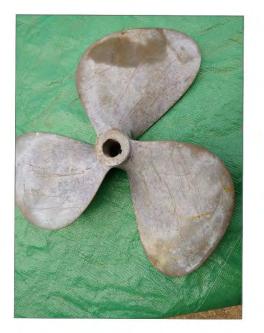

AQUA SIGNAL FOREDECK LIGHT MODEL SYLT \$15

AFI ELECTRIC BOAT HORN VERY GOOD CONDITION \$5

TWO BLADE FOLDING PROPELLOR FOR A 1" SHAFT RH160 10P 3 \$35

THREE BLADE FIXED PROPELLOR FOR A 1" SHAFT S1464 \$40