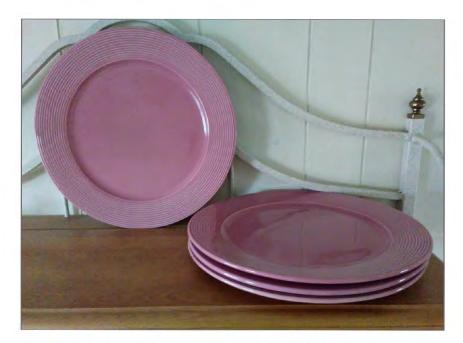

# **HOME GOODS**

CERAMIC ROSE PINK BREAD BASKET 0.5"l x 8.5"w x 4.25"h Excellent Condition \$10

FIESTA ROSE PINK CARAFE PITCHER 8"w x 8.5"h Excellent Condition \$10

JOHNSON BROTHERS ROSE PINK POTTERY PLATES FROM PORTUGAL 12.5" ROUND, SET OF 6 Excellent Condition \$30