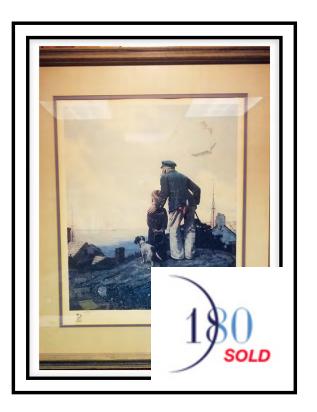

### Framed Norman Rockwell lithograph

"Outward Bound" Now \$100 Includes Certificate of Authenticity