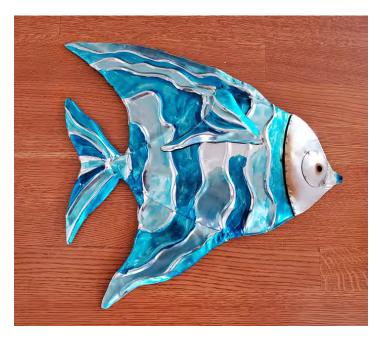

#### Shadowbox from Fortunoff. \$15

**Metal Decorative Fish Wall Hanging** 19" x 19" \$5

**Unopened original Spiderman with Toby McGuire** 1 & 2 DVD Set. \$5