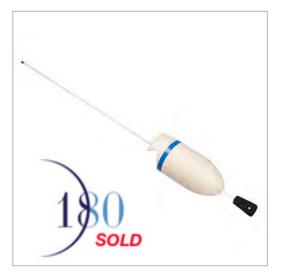

2 HARKEN ALUMINUM WINCH HANDLES 10" - NEW GREAT PRICE !! AT \$50 FOR THE PAIR

Two seat cushions for sale. Excellent condition. \$10 each.

**New with tag!** 96" Taylor Made mooring pick-up stick. \$70.

21' of 5/16ths inch used galvanized anchor chain. \$25