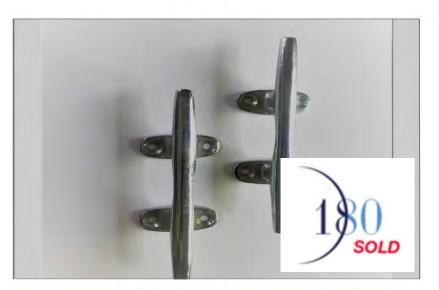

LACE UP SPREADER BOOTS BRAND NEW \$5

RONSTAN CLEAR START SAIL RACING WATCH AND MANUAL - GOOD CONDITION \$10

2 CHROME CLEATS 5 <sup>1</sup>/<sub>2</sub>" GOOD CONDITION \$5 FOR THE PAIR

EZ-STOW INFLATABLE BOAT FENDER 18" x 6" AND AIR PUMP. GOOD FOR AN INFLATABLE BOAT OR A SMALL BOAT \$5