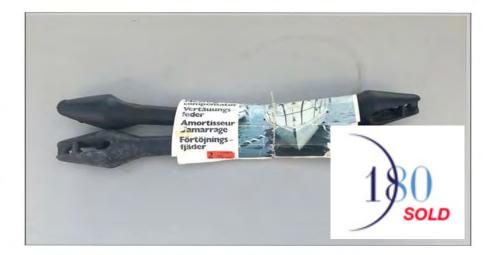

MOORING PENDANTS 15ft and 15ft 6in., 3/4 in. POLYDYNE WITH 4 in. EYES, GALVANIZED THIMBLES / CONDITION - WORN AT THE THIMBLES \$50 FOR THE PAIR - Note – 2 photos

SEAL HOUSING ASSEMBLY FOR JABSCO TOILET PUMP BRAND NEW \$10