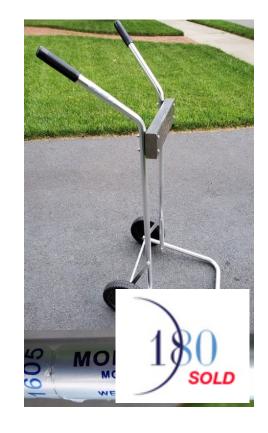

# **HOME GOODS**

**Brass Sconce** 15" H \$10

Brass Sconce 12" H x 10" W \$15.00

**Outboard Motor Cart.** \$30