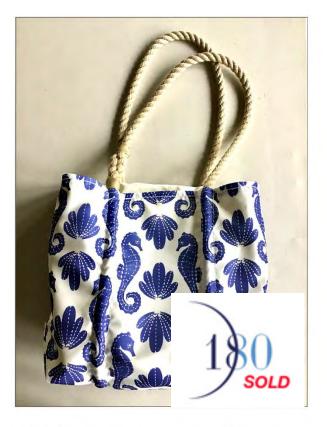

# **JEWELRY AND ACCESSORIES**

"STAY THE COURSE" NAUTICAL BRACELET \$10 EACH

10 Available

MAINE SEABAGS TOTEBAG WITH ROPE HANDLES AND SEAHORSE DESIGN, ZIPPER CLOSURE 11"w x 11.5"h x 5.5"d. EXCELLENT CONDITION AND PRICE \$70