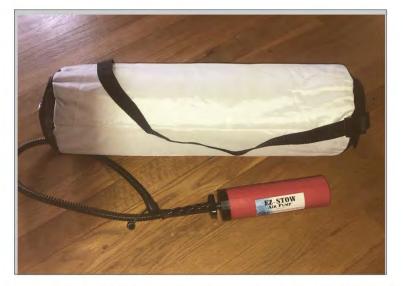

LACE UP SPREADER BOOTS BRAND NEW \$5

RONSTAN CLEAR START SAIL RACING WATCH AND MANUAL - GOOD CONDITION \$10

2 CHROME CLEATS 5 <sup>1</sup>/<sub>2</sub>" GOOD CONDITION \$5 FOR THE PAIR

EZ-STOW INFLATABLE BOAT FENDER 18" x 6" AND AIR PUMP. GOOD FOR AN INFLATABLE BOAT OR A SMALL BOAT \$5