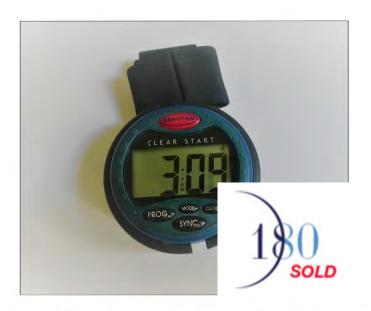

LACE UP SPREADER BOOTS BRAND NEW \$5

RONSTAN CLEAR START SAIL RACING WATCH AND MANUAL - GOOD CONDITION \$10

2 CHROME CLEATS 5 <sup>1</sup>/<sub>2</sub>" GOOD CONDITION \$5 FOR THE PAIR

EZ-STOW INFLATABLE BOAT FENDER 18" x 6" AND AIR PUMP. GOOD FOR AN INFLATABLE BOAT OR A SMALL BOAT \$5