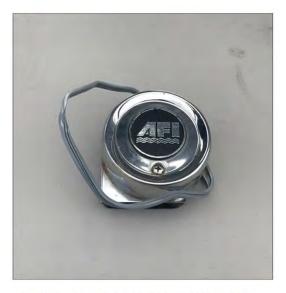

AQUA SIGNAL FOREDECK LIGHT MODEL SYLT \$15

AFI ELECTRIC BOAT HORN VERY GOOD CONDITION \$5

TWO BLADE FOLDING PROPELLOR FOR A 1" SHAFT RH160 10P 3 \$35

THREE BLADE FIXED PROPELLOR FOR A 1" SHAFT S1464 \$40