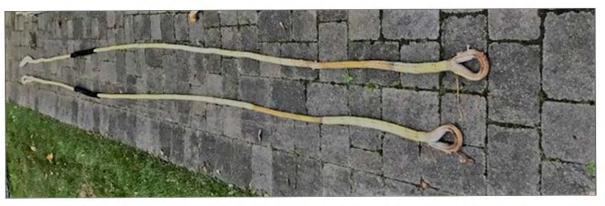

MOORING PENDANTS 15ft and 15ft 6in., 3/4 in. POLYDYNE WITH 4 in. EYES, GALVANIZED THIMBLES / CONDITION - WORN AT THE THIMBLES \$50 FOR THE PAIR - Note – 2 photos

SEAL HOUSING ASSEMBLY FOR JABSCO TOILET PUMP BRAND NEW \$10