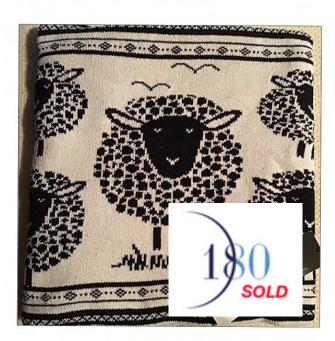

### HAND FORMED CERAMIC DISH WITH BLUE / GREEN ENAMEL 10.5"I X 4.5w "X 1.5h" \$20

COTTON KNITTED BABY'S BLANKET 50" x 60" "COUNTING SHEEP" \$45

**HOME GOODS** 

COLLECTION OF POOL TOYS (NEW) INCL. BEACH BALLS, THROW RINGS, DOLPHINS AND WATER BALLOONS \$5